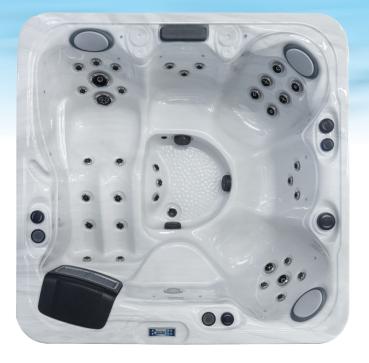

# **DELUXE SERIES**

5 People

🥥 42 Jets

Lounge Seating

#### SPECIFICATIONS

Seats: 5 people

Dimensions: 79" x 79" x 35.5" (200 x 200 x 90 cm) Electrical Requirements: 240 volt / 50-amp GFCI Pumps: 1 – 5.0 hp hydrotherapy/ 1 – circulation Water Capacity: 231 gallons (874 liters) Weight Dry: 650 lbs. (295 kg) Filled Weight: 2577 lbs. (1169 kg)

### STANDARD FEATURES

Hydrotherapy: 42 Thermassage jets Thermassage Controls: 1 water diverter, 3 zone air Uniguard Filtration: 24hr filtration system Water Treatment: ThermaZone ozone purification Lighting: Multi-colored mood lighting package LED backlit drink coasters Water Features: LED backlit waterfall Energy Efficiency: Thermassage Triple Insulation System (TIS) with Reflective Thermal Shield ABS Foundation: Weather-resistant, fully insulated SAE 304 stainless steel structural frame system Cabinet: Premium synthetic siding Spa Control: Balboa digital topside controls